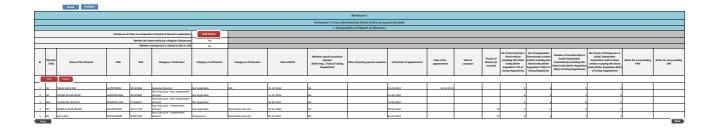

| Home | Validate |
|------|----------|
|      |          |

|      | Annexure 1                                                                                      |                                                                   |                              |                                                  |                              |                                                     |  |  |  |  |
|------|-------------------------------------------------------------------------------------------------|-------------------------------------------------------------------|------------------------------|--------------------------------------------------|------------------------------|-----------------------------------------------------|--|--|--|--|
| III. | III. Meeting of Board of Directors                                                              |                                                                   |                              |                                                  |                              |                                                     |  |  |  |  |
|      | Disclosure of notes on meeting of board of direct                                               | tors explanatory                                                  | Add No                       | tes                                              |                              |                                                     |  |  |  |  |
| Sr   | Date(s) of meeting (Enter dates of Previous quarter and Current quarter in chronological order) | Maximum gap between<br>any two consecutive (in<br>number of days) | Notes for not providing Date | Whether requirement<br>of Quorum met<br>(Yes/No) | Number of Directors present* | No. of Independent Directors attending the meeting* |  |  |  |  |
|      | Add Delete                                                                                      |                                                                   |                              |                                                  |                              |                                                     |  |  |  |  |
| 1    | 12-02-2021                                                                                      |                                                                   |                              | Yes                                              | 5                            | 2                                                   |  |  |  |  |
| 2    | 14-04-2021                                                                                      | 60                                                                |                              | Yes                                              | 5                            | 2                                                   |  |  |  |  |
| 3    | 29-06-2021                                                                                      | 75                                                                |                              | Yes                                              | 5                            | 2                                                   |  |  |  |  |
| Pr   | ev                                                                                              | _                                                                 | •                            | _                                                |                              | Next                                                |  |  |  |  |